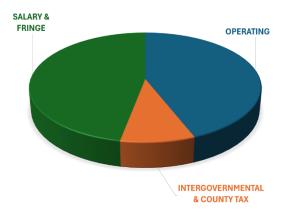

City expenses are comprised of salary and fringe (47%), operating expenses (44%), and intergovernmental and county taxes (9%). The budget drivers for our increases demonstrate a 77% increase in workforce, debt and GA services combined.