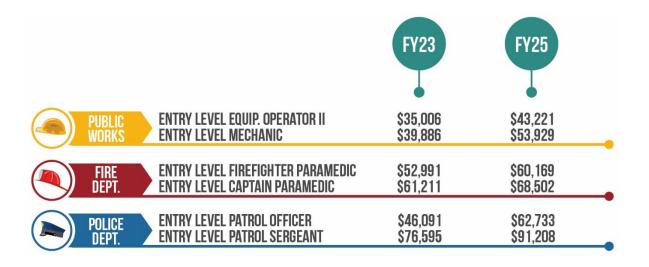

services. This requires two additional positions which were added to the FY25 budget to meet state law requirements in delivering services in a timely manner.

Auburn is not alone in facing the driving demands to retain and recruit a qualified and skilled workforce. When the cost of living increases rapidly, it is critical for our organization to do our best to keep wages within reach of the rising impacts of inflation. Below are some examples of the driving salary costs for a few essential positions in the city.